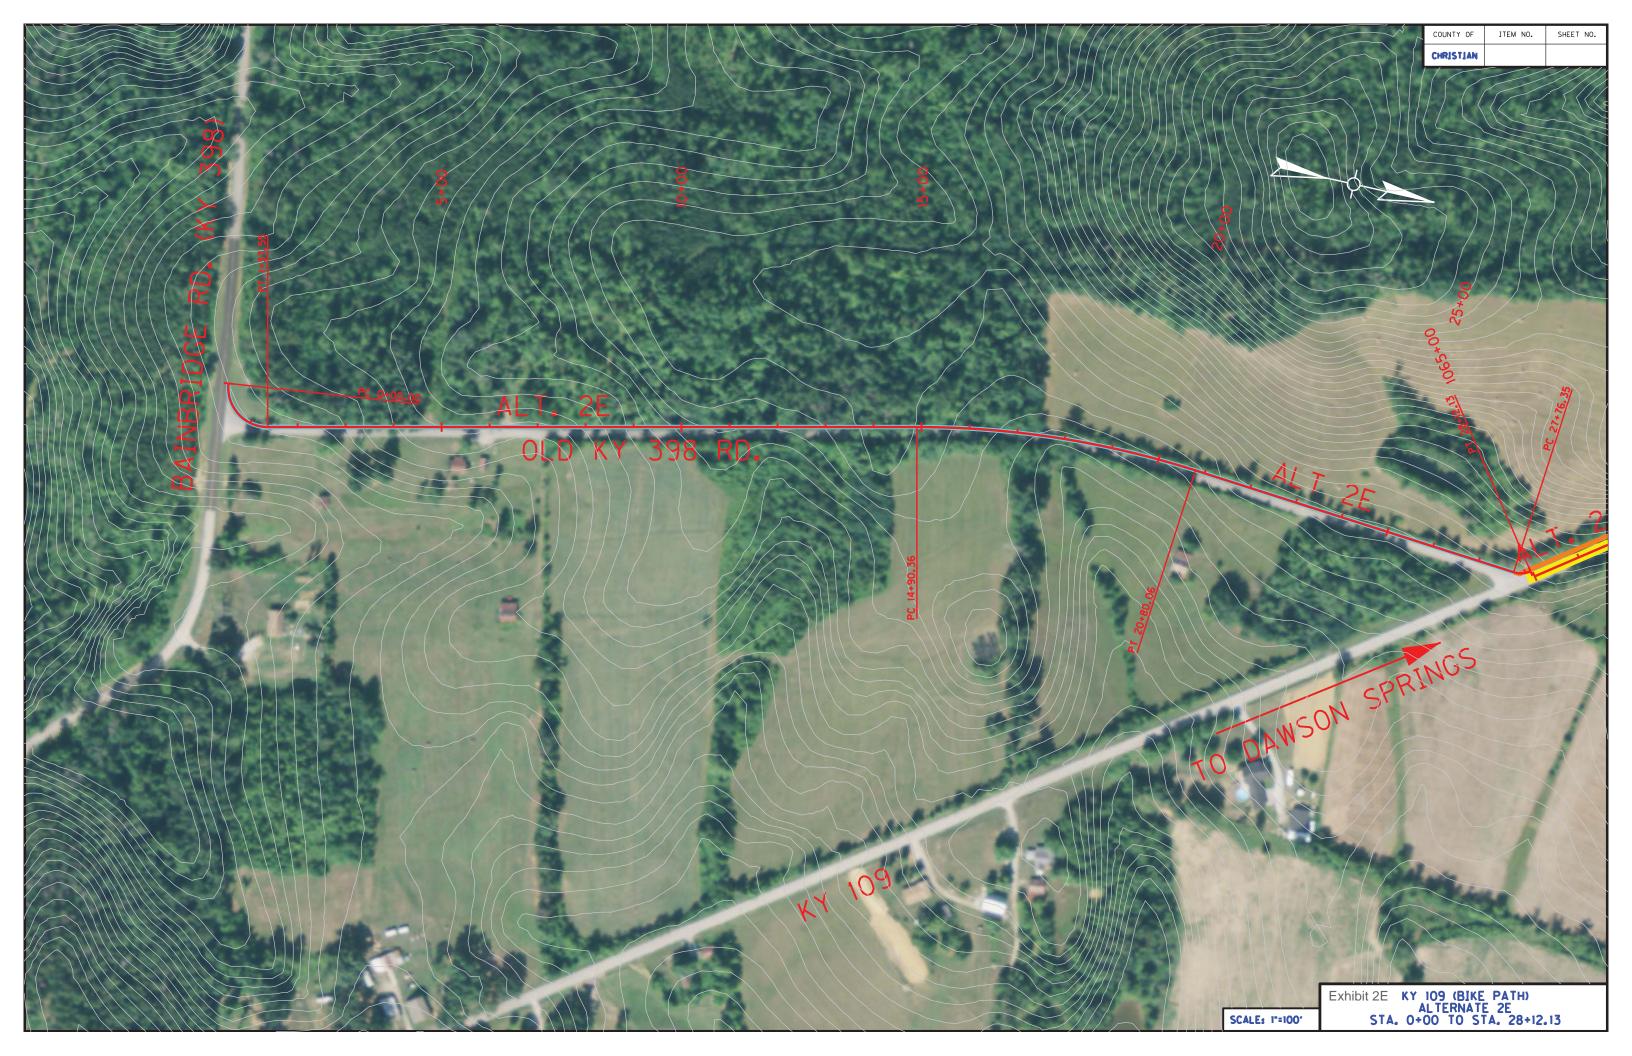

**ALTERNATIVE 2** provides for an eight-foot-wide, two-way bike lane; three feet from the existing edge of pavement of KY 109 and follows the KY 109 alignment from Old KY 398 Road (MP 29.7), north 3.7 miles to Old Hospital Road (MP 33.4). (Not shown due to exhibit scale.)