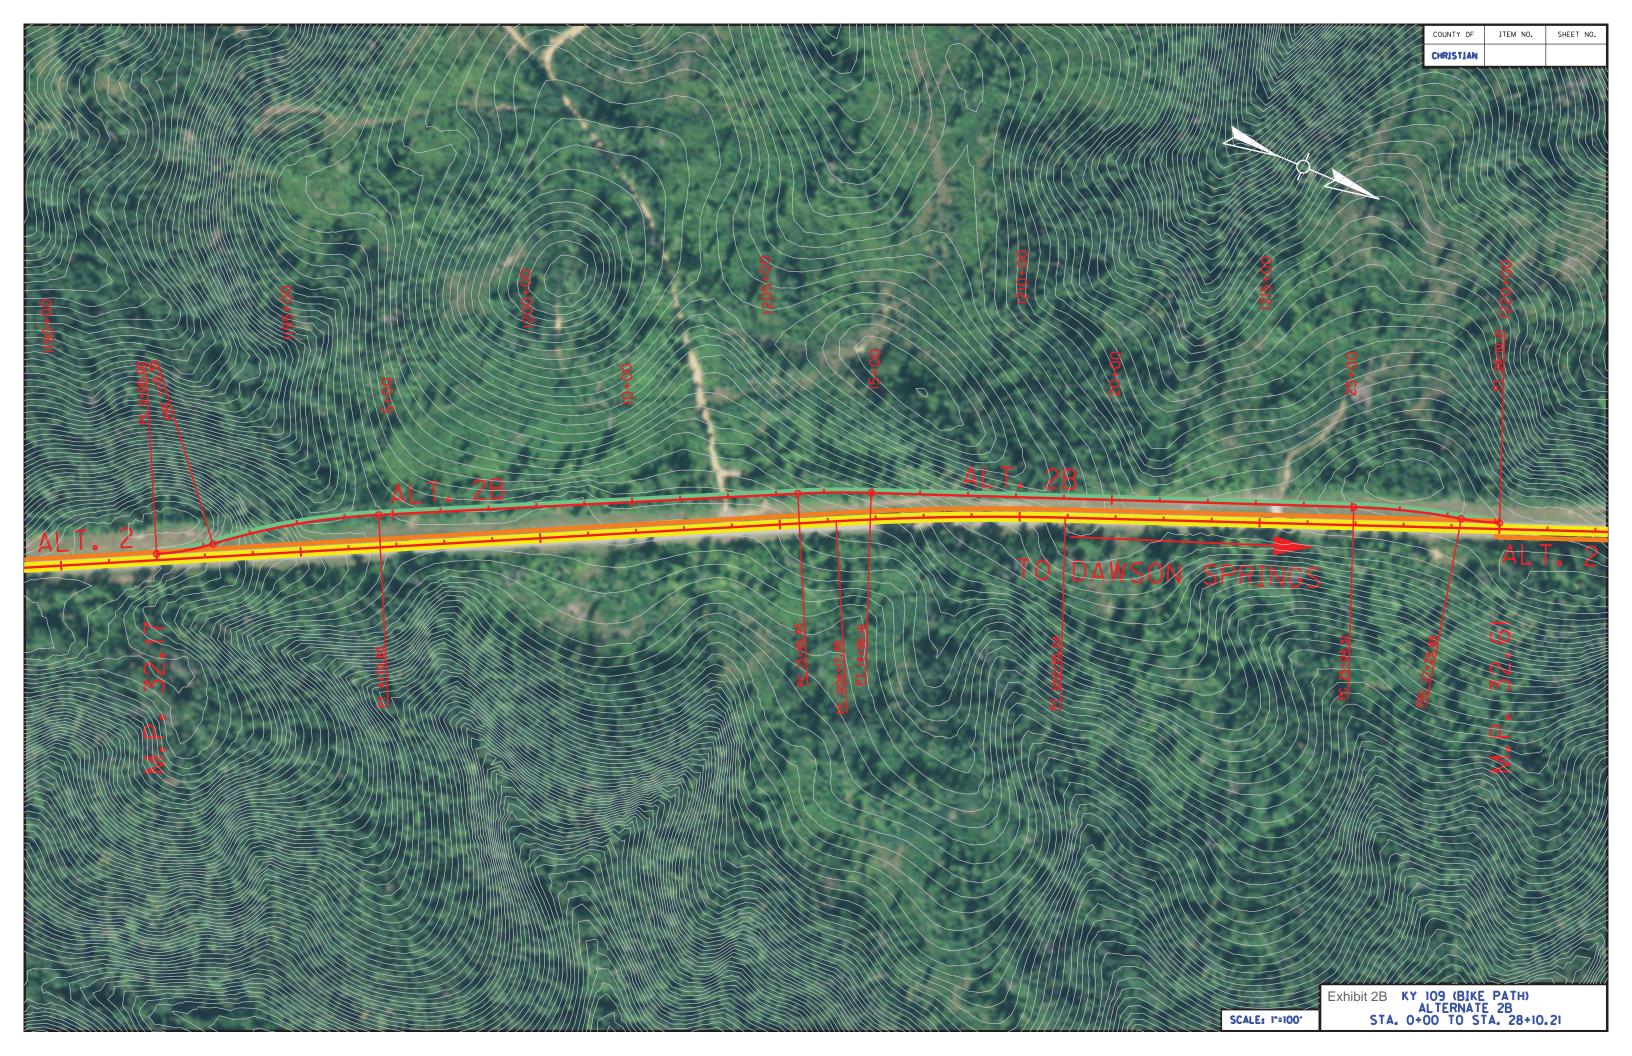

**ALTERNATIVE 2** provides for an eight-foot-wide, two-way bike lane; three feet from the existing edge of pavement of KY 109 and follows the KY 109 alignment from Old KY 398 Road (MP 29.7), north 3.7 miles to Old Hospital Road (MP 33.4). (Not shown due to exhibit scale.)