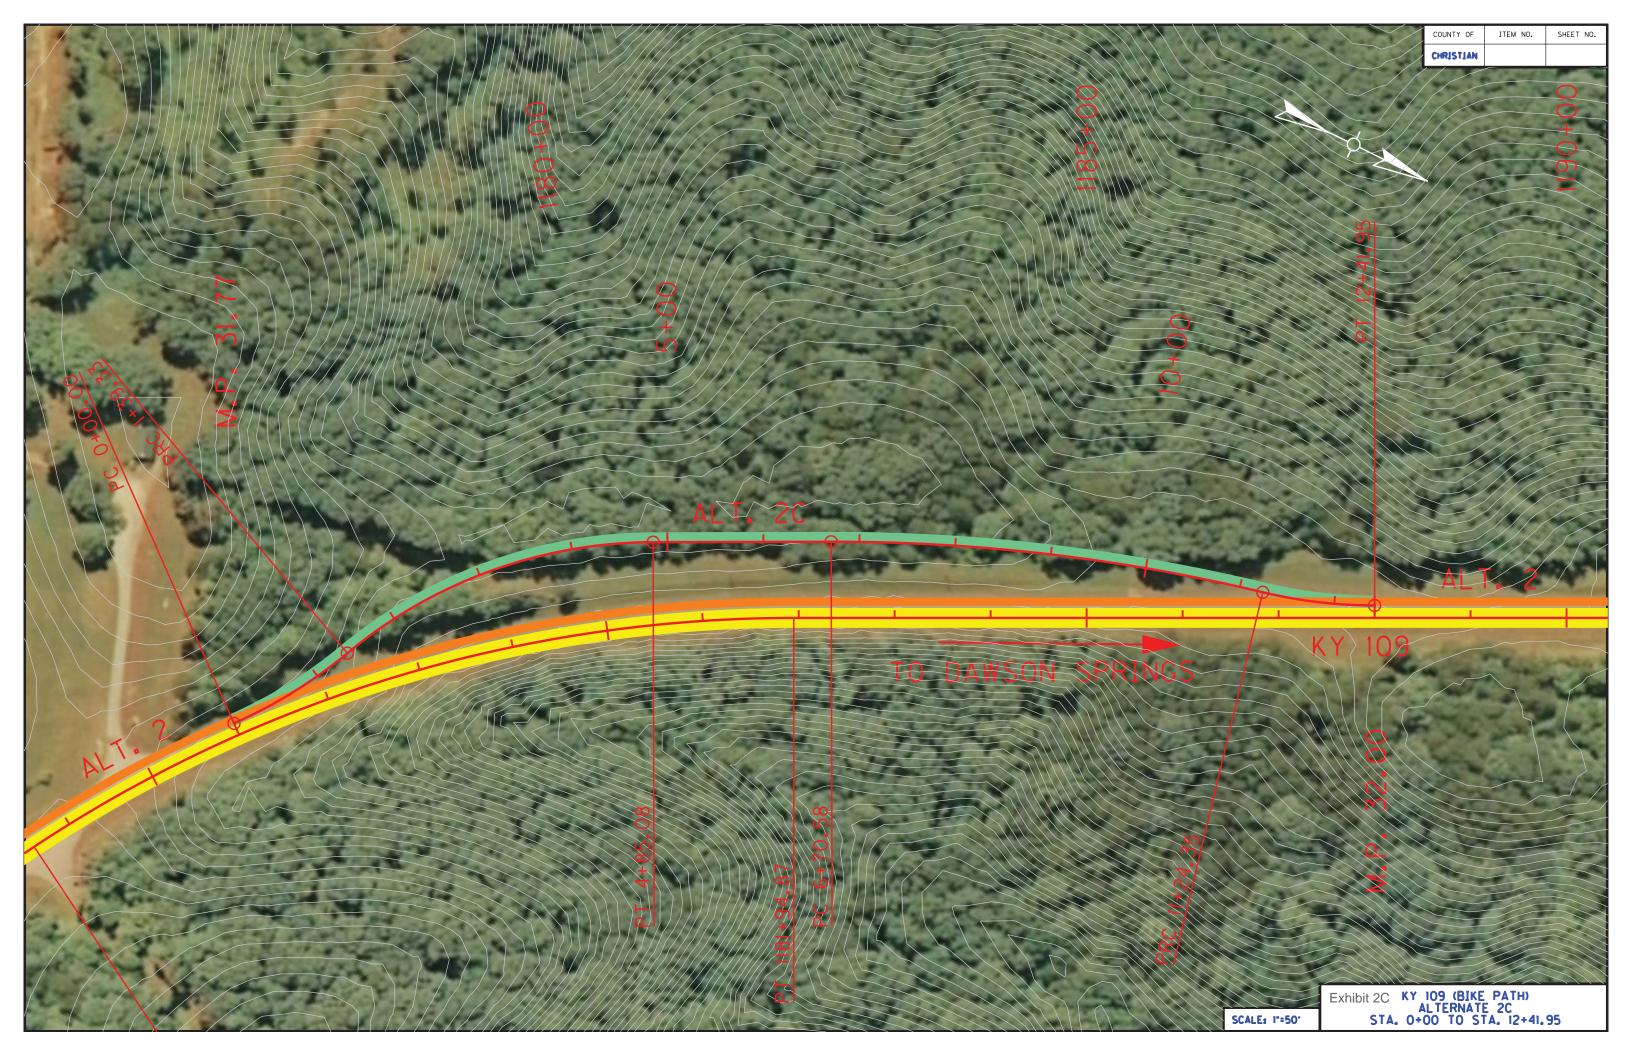

**ALTERNATIVE 2** provides for an eight-foot-wide, two-way bike lane; three feet from the existing edge of pavement of KY 109 and follows the KY 109 alignment from Old KY 398 Road (MP 29.7), north 3.7 miles to Old Hospital Road (MP 33.4). (Not shown due to exhibit scale.)