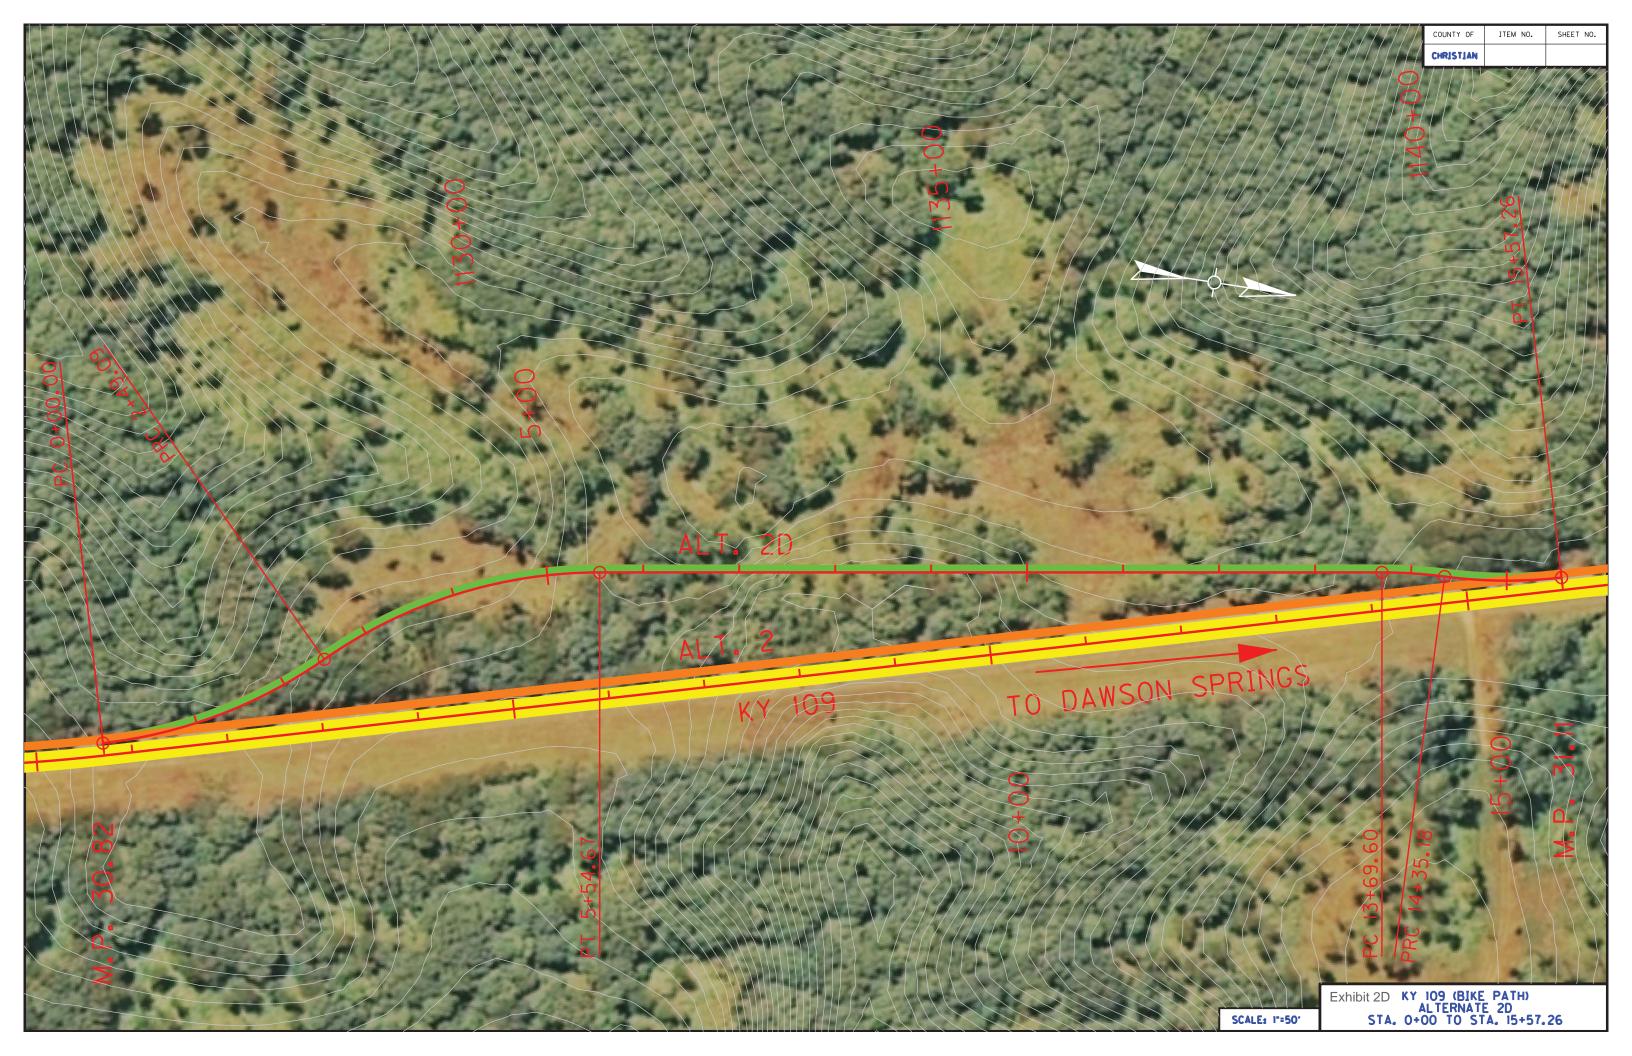

**ALTERNATIVE 2** provides for an eight-foot-wide, two-way bike lane; three feet from the existing edge of pavement of KY 109 and follows the KY 109 alignment from Old KY 398 Road (MP 29.7), north 3.7 miles to Old Hospital Road (MP 33.4). (Not shown due to exhibit scale.)