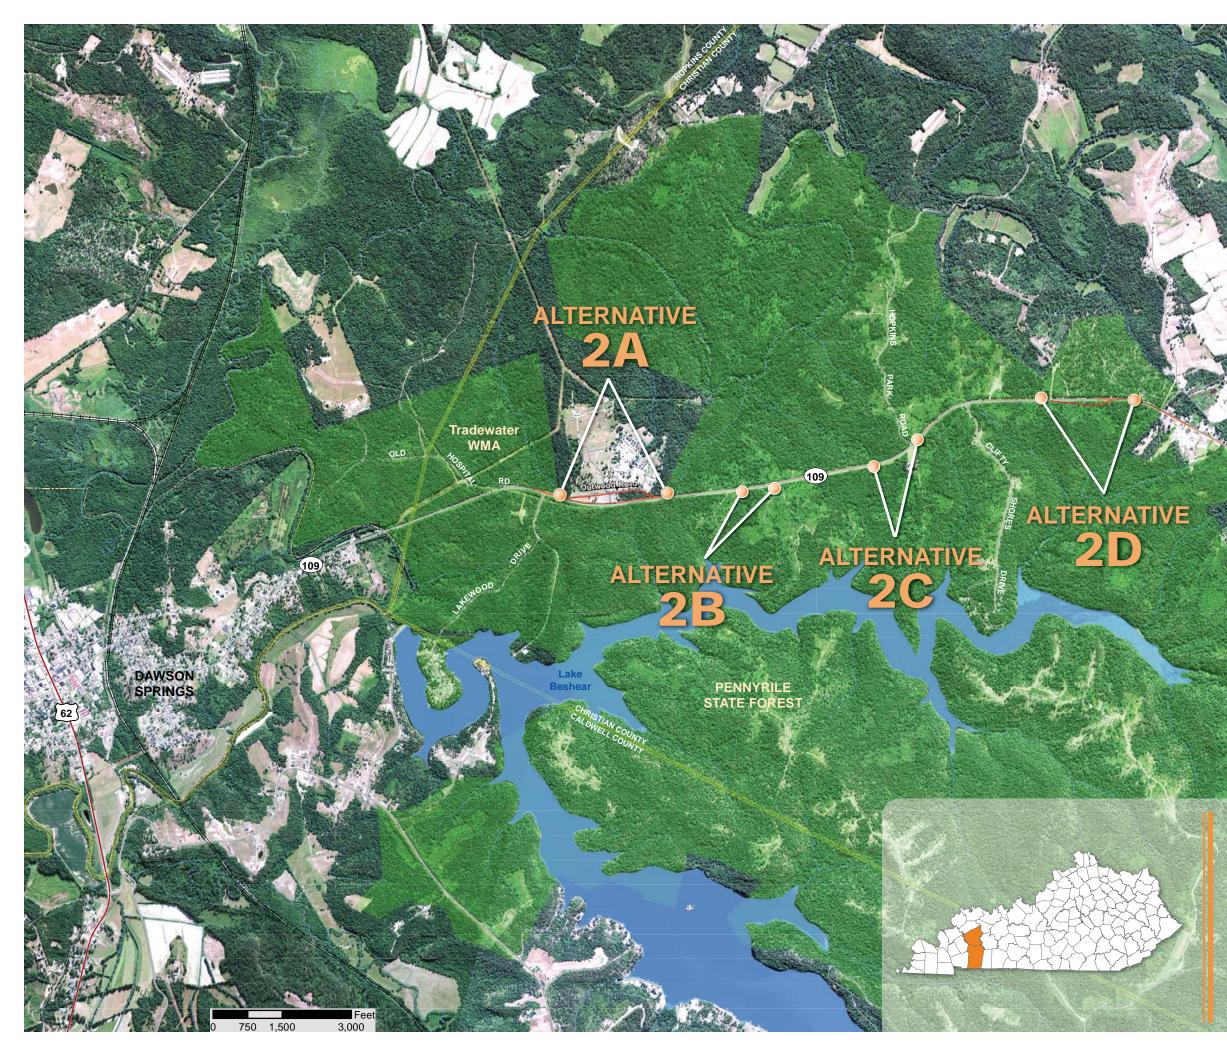

**ALTERNATIVE 2** provides for an eight-foot-wide, two-way bike lane; three feet from the existing edge of pavement of KY 109 and follows the KY 109 alignment from Old KY 398 Road (MP 29.7), north 3.7 miles to Old Hospital Road (MP 33.4). (Not shown due to exhibit scale.)