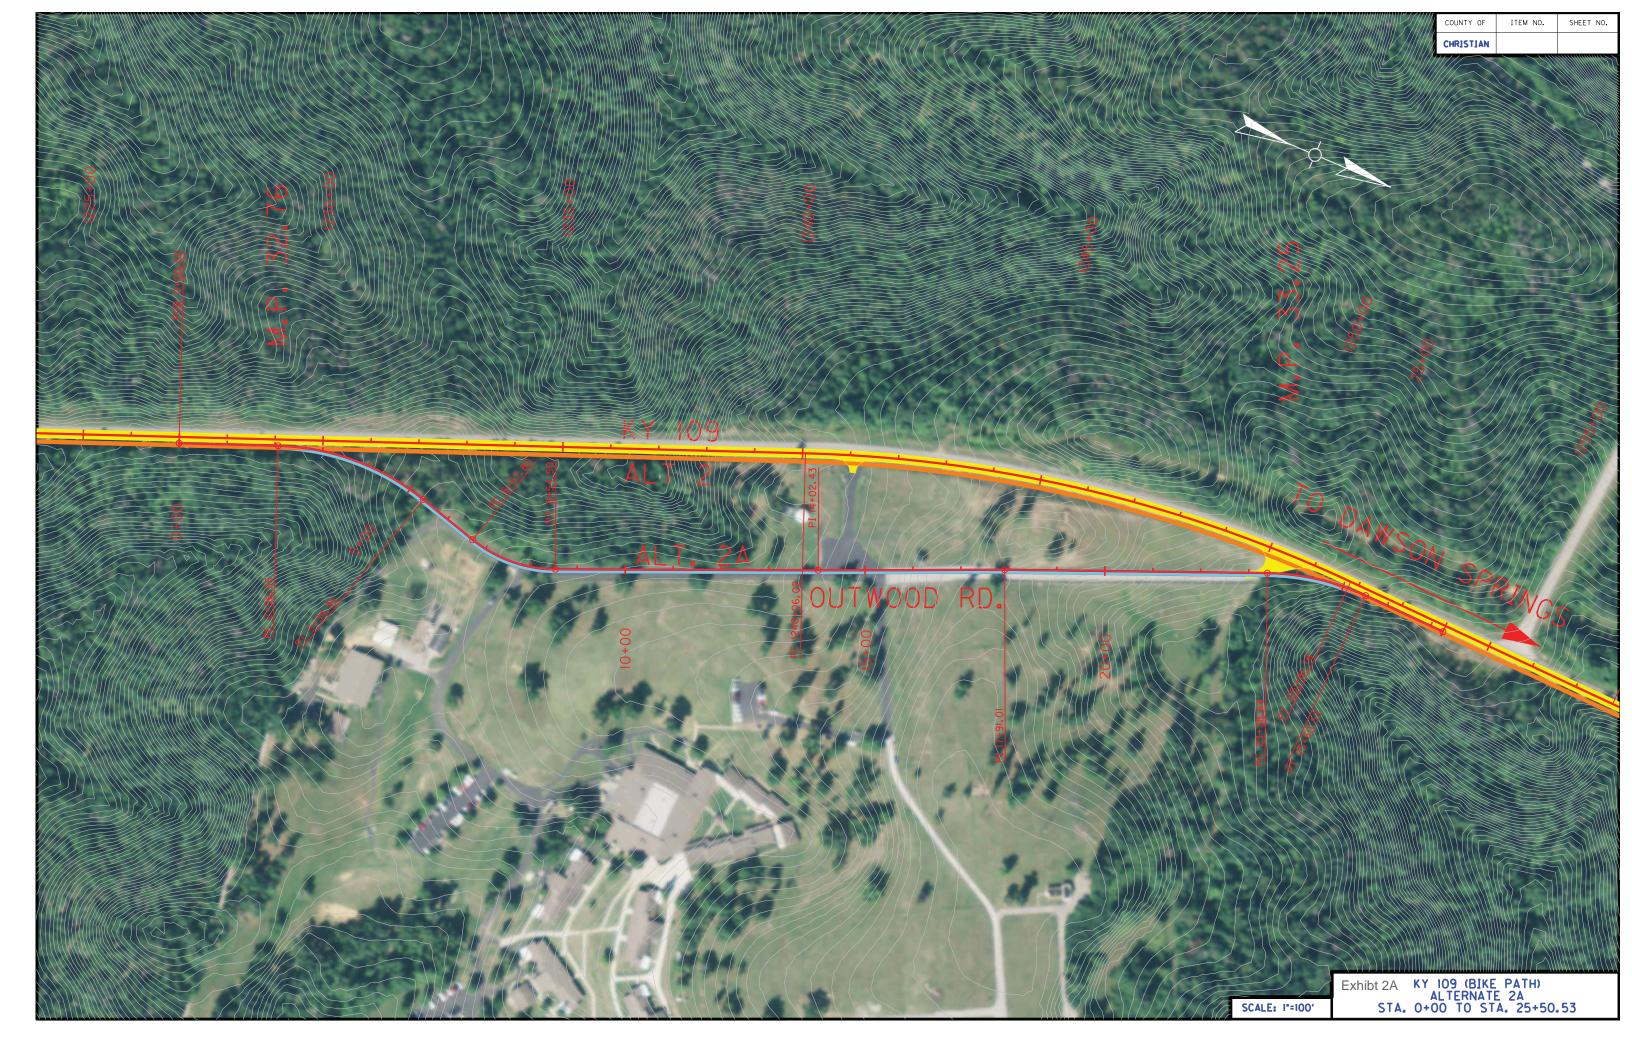

**ALTERNATIVE 2** provides for an eight-foot-wide, two-way bike lane; three feet from the existing edge of pavement of KY 109 and follows the KY 109 alignment from Old KY 398 Road (MP 29.7), north 3.7 miles to Old Hospital Road (MP 33.4). (Not shown due to exhibit scale.)